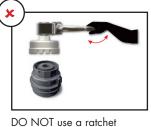

### Instructions

•

- Always read the instructions carefully before using the tool •
- DO NOT use an air/impact wrench to work with the tool •
- Ensure the working area has adequate lighting Keep children and unauthorized persons away from the working area
  - Keep working area clean and tidy, dry and free from unrelated materials
- DO NOT allow untrained persons to use this tool kit
- Always wear eye protection that meets OSHA and ANSI Z87.1 standards
- Always wear gloves when working with the tool
- Always wear ear protection
- Disposal: Customers should follow local regulations to handle used/wasted parts

#### Removing an old filter cartridge

wrench to remove an old filter cartridge. Use an extra socket for removal.