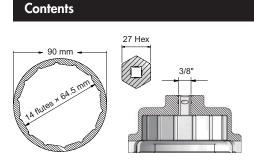

## Oil Filter Wrench for Toyota & Lexus

Art. Nr: PT55057

| Dimension      | 14 flutes x 64.5mm |  |
|----------------|--------------------|--|
| Height         | 47mm               |  |
| Square Drive   | 3/8″DR             |  |
| Material       | Aluminum           |  |
| Surface Finish | Chrome             |  |
| Torque         | 25 ± 5 Nm          |  |