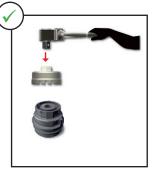

### Instructions

•

- Always read the instructions carefully before using the tool •
- DO NOT use an air/impact wrench to work with the tool •
- Ensure the working area has adequate lighting Keep children and unauthorized persons away from the working area
  - Keep working area clean and tidy, dry and free from unrelated materials
- DO NOT allow untrained persons to use this tool kit
- Always wear eye protection that meets OSHA and ANSI Z87.1 standards
- Always wear gloves when working with the tool
- Always wear ear protection
- Disposal: Customers should follow local regulations to handle used/wasted parts

#### Removing an old filter cartridge

wrench to remove an old filter cartridge. Use an extra socket for removal.