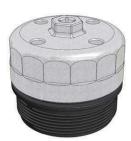

#### **Contents**

| Dimension         | 15 flutes x 88.8mm |  |
|-------------------|--------------------|--|
| Height            | 51mm               |  |
| Square Drive      | 3/8"DR             |  |
| Material Aluminum |                    |  |
| Surface Finish    | nish Chrome        |  |
| Torque            | 25 ± 5 Nm          |  |

Use a 27mm hex socket to connect a ratchet wrench and oil filter wrench, and turn counterclockwise for removal.

Use a 3/8"DR ratchet wrench and connect to oil filter wrench for installation. Apply some oil on oil filter cover rim before installation.