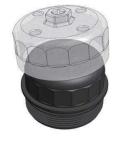

Use a 27mm hex socket to connect a ratchet wrench and oil filter wrench, and turn counterclockwise for removal.

Use a 3/8"DR ratchet wrench and connect to oil filter wrench for installation. Apply some oil on oil filter cover rim before installation.