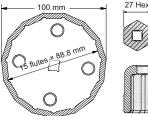

#### **Contents**

| Dimension         | 15 flutes x 88.8mm |  |
|-------------------|--------------------|--|
| Height            | 51mm               |  |
| Square Drive      | 3/8"DR             |  |
| Material Aluminum |                    |  |
| Surface Finish    | nish Chrome        |  |
| Torque            | 25 ± 5 Nm          |  |

Use a 27mm hex socket to connect a ratchet wrench and oil filter wrench, and turn counterclockwise for removal.

Use a 3/8"DR ratchet wrench and connect to oil filter wrench for installation. Apply some oil on oil filter cover rim before installation.