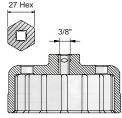

#### **Contents**

| Dimension         | 15 flutes x 88.8mm |  |
|-------------------|--------------------|--|
| Height            | 51mm               |  |
| Square Drive      | 3/8"DR             |  |
| Material Aluminum |                    |  |
| Surface Finish    | nish Chrome        |  |
| Torque            | 25 ± 5 Nm          |  |

Use a 27mm hex socket to connect a ratchet wrench and oil filter wrench, and turn counterclockwise for removal.

Use a 3/8"DR ratchet wrench and connect to oil filter wrench for installation. Apply some oil on oil filter cover rim before installation.