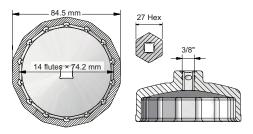

#### **Contents**

| Dimension      | 14 flutes x 74.2mm |  |
|----------------|--------------------|--|
| Height         | 42mm               |  |
| Square Drive   | 3/8"DR             |  |
| Material       | Aluminum           |  |
| Surface Finish | Chrome             |  |
| Torque         | 25 ± 5 Nm          |  |

Use a 27mm hex socket to connect a ratchet wrench and oil filter wrench, and turn counterclockwise for removal.

Use a 3/8"DR ratchet wrench and connect to oil filter wrench for installation. Apply some oil on oil filter cover rim before installation.