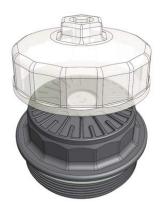

Use a 27mm hex socket to connect a ratchet wrench and oil filter wrench, and turn counterclockwise for removal.

Use a 3/8"DR ratchet wrench and connect to oil filter wrench for installation. Apply some oil on oil filter cover rim before installation.