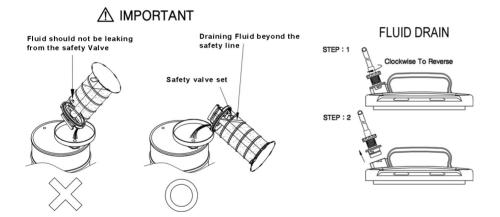

#### Instructions





# **ProMeister**



# **User Guide**

Pneumatic / Manual Operation Fluid Extractor

Art. Nr: PT5522

RVNR-01

Produced in Taiwan for Bileko Car Parts AB P.O. Box 542 S-645 25 Strängnäs, Sweden Tel: +46 771 72 00 00 www.promeister.com

#### **Features**

- Three air outlet with check valve design for a quick & easy air extraction.
- Easy to operate; suitable for engine oil, gear oil, brake fluid, water, etc.
- Provided with new design decompression valve for easy an easy release of negative pressure.
- Fixing valve & safety cup for automatic cut-off extracting.

## **Safety Precautions**



- Always read the instructions carefully before using the tool
- Do not use the unit to extract or store dangerous chemicals, poison, etc.
- Ensure the working are has adequate lighting Keep children a