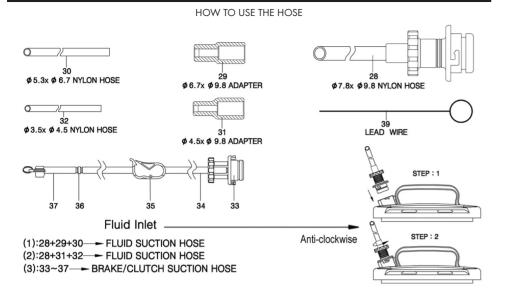

1°C~95°C

9,500cc

| Index No. | Description           | Remark |
|-----------|-----------------------|--------|
| 1         | Handle                |        |
| 1-1       | Check Valve Body      | 2 Pcs  |
| 1-2       | Noise-Reduction Cover | 2 Pcs  |
| 2         | Washer                |        |
| 3         | Oil Seal              |        |
| 4         | Screw                 | 2 Pcs  |
| 4-1       | Nut                   |        |
| 5         | Screw                 | 4 Pcs  |
| 6         | Cover Housing         | 5 Pcs  |
| 6-1       | Decompression Valve   | 7 Pcs  |
| 7         | O Ring                |        |
| 8         | Tank                  |        |
| 9         | Piston Tube           |        |
| 10        | Washer                | 2 Pcs  |
| 11        | Plastics Washer       |        |
| 12        | Piston                |        |
| 13        | Screw                 |        |
| 14        | Packing               |        |
| 15        | Aluminum Tube         |        |
| 16        | Safety Valve          |        |
| 16-1      | Safety Valve          |        |
| 17        | Packing               | 2 Pcs  |
| 18        | C Locker              | 2 Pcs  |
| 19        | Safety Buoy           | 2 Pcs  |
| 20        | Packing               | 3 Pcs  |
| 21        | Spring                | 3 Pcs  |
| 22        | Check Valve Body      |        |
| 23        | Tank Stand            |        |
| 24        | Footboard             |        |
| 25        | Adapter               |        |
| 26        | O Ring                | 2 Pcs  |
| 27        | Oil Hose              |        |
| 28        | Nylon Hose            |        |
| 29        | Adapter               |        |

| Index No. | Description          | Remark |
|-----------|----------------------|--------|
| 30        | Nylon Hose           |        |
| 31        | Adapter              |        |
| 32        | Nylon Hose           |        |
| 33        | Adapter              |        |
| 34        | Silicon Hose         |        |
| 35        | One Touch Controller |        |
| 36        | Adapter              |        |
| 37        | Brake Coupler        |        |
| 38        | Ring                 |        |
| 39        | Leader Wire          |        |
| 40        | Prop                 | 2 Pcs  |
| 40-1      | Nut                  | 2 Pcs  |
| 40-2      | Washer               | 4 Pcs  |
| 41        | Screw                | 2 Pcs  |
| 42        | Spring               |        |
| 43        | Check Ball           | 2 Pcs  |
| 44        | Washer               | 2 Pcs  |
| 45        | Valve                |        |
| 46        | Vacuum Stand         |        |
| 47        | Packing              |        |
| 48        | Nut                  |        |
| 49        | Packing              |        |
| 50        | Nut                  |        |
| 51        | O Ring               |        |
| 52        | Vacuum Valve         |        |
| 53        | O Ring               |        |
| 54        | Vacuum Body          |        |
| 55        | Noise-Reduction Nut  |        |
| 56        | Coupler              |        |
| 57        | Dust Cover           |        |
| 58        | Tube Stand           |        |
| 59        | Screw                |        |
| 60        | Extension Tube       |        |
| 61        | Tube                 |        |