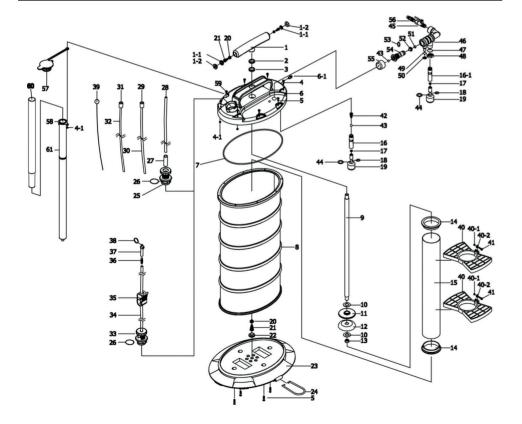

1°C~95°C

9,500cc

| Index No. | Description           | Remark |
|-----------|-----------------------|--------|
| 1         | Handle                |        |
| 1-1       | Check Valve Body      | 2 Pcs  |
| 1-2       | Noise-Reduction Cover | 2 Pcs  |
| 2         | Washer                |        |
| 3         | Oil Seal              |        |
| 4         | Screw                 | 2 Pcs  |
| 4-1       | Nut                   |        |
| 5         | Screw                 | 4 Pcs  |
| 6         | Cover Housing         | 5 Pcs  |
| 6-1       | Decompression Valve   | 7 Pcs  |
| 7         | O Ring                |        |
| 8         | Tank                  |        |
| 9         | Piston Tube           |        |
| 10        | Washer                | 2 Pcs  |
| 11        | Plastics Washer       |        |
| 12        | Piston                |        |
| 13        | Screw                 |        |
| 14        | Packing               |        |
| 15        | Aluminum Tube         |        |
| 16        | Safety Valve          |        |
| 16-1      | Safety Valve          |        |
| 17        | Packing               | 2 Pcs  |
| 18        | C Locker              | 2 Pcs  |
| 19        | Safety Buoy           | 2 Pcs  |
| 20        | Packing               | 3 Pcs  |
| 21        | Spring                | 3 Pcs  |
| 22        | Check Valve Body      |        |
| 23        | Tank Stand            |        |
| 24        | Footboard             |        |
| 25        | Adapter               |        |
| 26        | O Ring                | 2 Pcs  |
| 27        | Oil Hose              |        |
| 28        | Nylon Hose            |        |
| 29        | Adapter               |        |

| Index No. | Description          | Remark |
|-----------|----------------------|--------|
| 30        | Nylon Hose           |        |
| 31        | Adapter              |        |
| 32        | Nylon Hose           |        |
| 33        | Adapter              |        |
| 34        | Silicon Hose         |        |
| 35        | One Touch Controller |        |
| 36        | Adapter              |        |
| 37        | Brake Coupler        |        |
| 38        | Ring                 |        |
| 39        | Leader Wire          |        |
| 40        | Prop                 | 2 Pcs  |
| 40-1      | Nut                  | 2 Pcs  |
| 40-2      | Washer               | 4 Pcs  |
| 41        | Screw                | 2 Pcs  |
| 42        | Spring               |        |
| 43        | Check Ball           | 2 Pcs  |
| 44        | Washer               | 2 Pcs  |
| 45        | Valve                |        |
| 46        | Vacuum Stand         |        |
| 47        | Packing              |        |
| 48        | Nut                  |        |
| 49        | Packing              |        |
| 50        | Nut                  |        |
| 51        | O Ring               |        |
| 52        | Vacuum Valve         |        |
| 53        | O Ring               |        |
| 54        | Vacuum Body          |        |
| 55        | Noise-Reduction Nut  |        |
| 56        | Coupler              |        |
| 57        | Dust Cover           |        |
| 58        | Tube Stand           |        |
| 59        | Screw                |        |
| 60        | Extension Tube       |        |
| 61        | Tube                 |        |