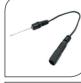

The needle-shaped probes are very useful when testing objects that are located in a very confined space. They can also pierce through insulation without causing major damages to the wires.