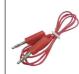

#### PROBE (BLACK & RED) (2PCS)

The probes can function as an extension cable for DMM or other wires.

1 TO 2 CONNECTOR (2PCS) The connector is able to divert a circuit into