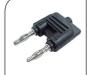

# 1 TO 1 CONNECTOR (BLACK & RED)

The socket in the connector can function as an extension cable