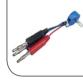

# 1 TO 1 CONNECTOR (BLACK & RED)

The socket in the connector can function as an extension cable