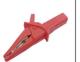

## ALLIGATOR CLIP (BLACK & RED) (2PCS)

Tested parts can be connected to other wires, probes or cables with alligator clips.

SRS CONNECTOR (2PCS) Mainly for testing air bags or safety seat belt retractors.