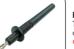

#### PROBE (BLACK & RED) (2PCS)

The probes can function as an extension cable for DMM or other wires.

1 TO 2 CONNECTOR (2PCS) The connector is able to divert a circuit into