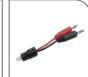

#### PROBE (BLACK & RED) (2PCS)

The probes can function as an extension cable for DMM or other wires.

1 TO 2 CONNECTOR (2PCS) The connector is able to divert a circuit into