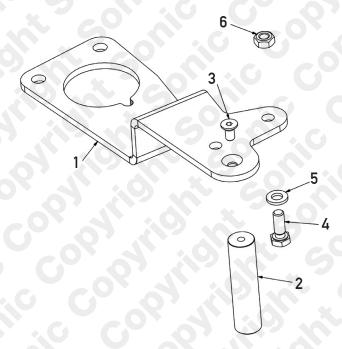

## Components

| Ref | Comp  | 0EM      | Description                             |
|-----|-------|----------|-----------------------------------------|
| 1   | ♦ (C) | 11 4 320 | Crankshaft setting tool (plate) N47/N57 |
| 2   |       |          | Pin                                     |
| 3   |       | . (3)    | M5 Countersunk Screw                    |
| 4   |       |          | M6 Bolt                                 |
| 5   |       |          | Washer                                  |
| 6   |       |          | M6 Nut                                  |