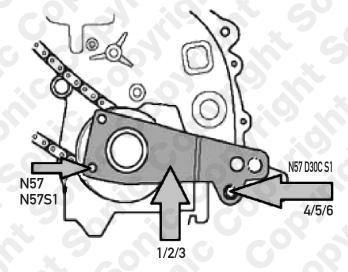

# 829102 - Crankshaft Holding Tool

Description:
829102 is a crankshaft locking and holding tool is designed to lock the crankshaft on the N47 (2.0L) and N57 (3.0L) diesel engines from 2007 found in the BMW range. It is specifically required when replacing or repairing the secondary drive chains on the engines listed.
Additional Camshaft or Balance shaft tooling may be required Equivalent to 0EM 11 4 320.

## Components

| Ref | Comp  | 0EM      | Description                             |
|-----|-------|----------|-----------------------------------------|
| 1   | ♦ (C) | 11 4 320 | Crankshaft setting tool (plate) N47/N57 |
| 2   |       |          | Pin                                     |
| 3   |       | . (3)    | M5 Countersunk Screw                    |
| 4   |       |          | M6 Bolt                                 |
| 5   |       |          | Washer                                  |
| 6   |       |          | M6 Nut                                  |