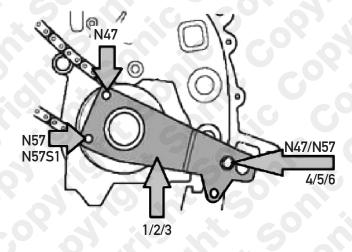

# 829102 - Crankshaft Holding Tool

Description:
829102 is a crankshaft locking and holding tool is designed to lock the crankshaft on the N47 (2.0L) and N57 (3.0L) diesel engines from 2007 found in the BMW range. It is specifically required when replacing or repairing the secondary drive chains on the engines listed.
Additional Camshaft or Balance shaft tooling may be required Equivalent to 0EM 11 4 320.

## Components

| Ref | Comp  | 0EM      | Description                             |
|-----|-------|----------|-----------------------------------------|
| 1   | ♦ (C) | 11 4 320 | Crankshaft setting tool (plate) N47/N57 |
| 2   |       |          | Pin                                     |
| 3   |       | . (3)    | M5 Countersunk Screw                    |
| 4   |       |          | M6 Bolt                                 |
| 5   |       |          | Washer                                  |
| 6   |       |          | M6 Nut                                  |