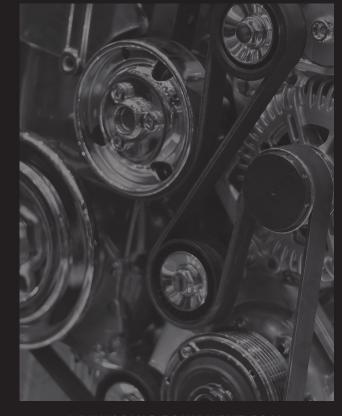

**Crankshaft Holding Tool** BMW Diesel N47/57 - 1,6/2,0/3,0

WWW.SONIC-EQUIPMENT.COM

# 829102 - Crankshaft Holding Tool

Description:
829102 is a crankshaft locking and holding tool is designed to lock the crankshaft on the N47 (2.0L) and N57 (3.0L) diesel engines from 2007 found in the BMW range. It is specifically required when replacing or repairing the secondary drive chains on the engines listed.
Additional Camshaft or Balance shaft tooling may be required Equivalent to 0EM 11 4 320.