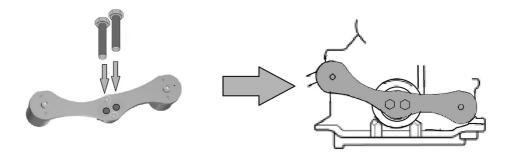

#### Fitting balance shaft alignment tool:

With the crankshaft set to BDC (bottom dead centre) on No.1 cylinder and the balance shaft weights facing toward the sump fit the balance shaft alignment tool.