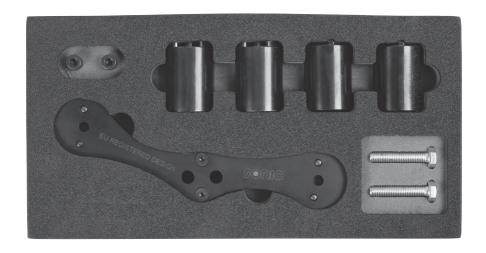

### Plan Layout

| Ref | Code    | 0EM       | Description                |
|-----|---------|-----------|----------------------------|
| 1   | 4880404 |           | Base Plate Assembly        |
| 2   | 4880405 | 2 288 054 | Alignment Boss N48/B48 x 2 |
| 3   | 4880406 | 11 8 750  | Alignment Boss N47 x 2     |
| 4   | 4880353 |           | Boss Fixing Screws         |
| 5   | 4880346 |           | Fitting Bolts              |