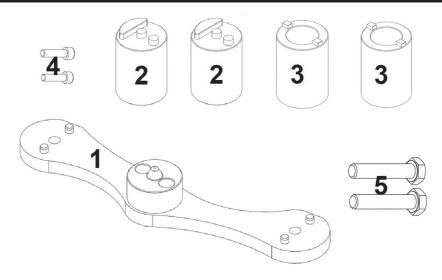

### Plan Layout

| Ref | Code    | 0EM       | Description                |
|-----|---------|-----------|----------------------------|
| 1   | 4880404 |           | Base Plate Assembly        |
| 2   | 4880405 | 2 288 054 | Alignment Boss N48/B48 x 2 |
| 3   | 4880406 | 11 8 750  | Alignment Boss N47 x 2     |
| 4   | 4880353 |           | Boss Fixing Screws         |
| 5   | 4880346 |           | Fitting Bolts              |