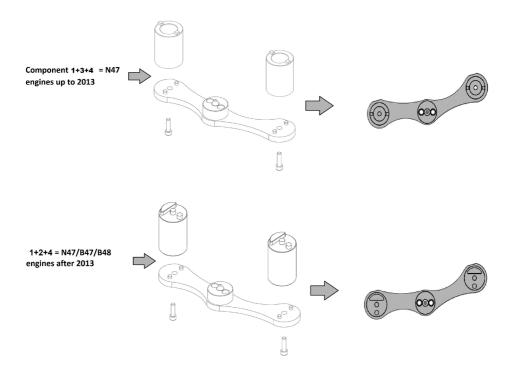

#### Instructions

With the engine removed from the vehicle remove:

- Sump
- Oil pump
- Flywheel

Assemble the tool according to the type of drive used on the end of the balance shafts. Use the following as a guide:

#### Instructions